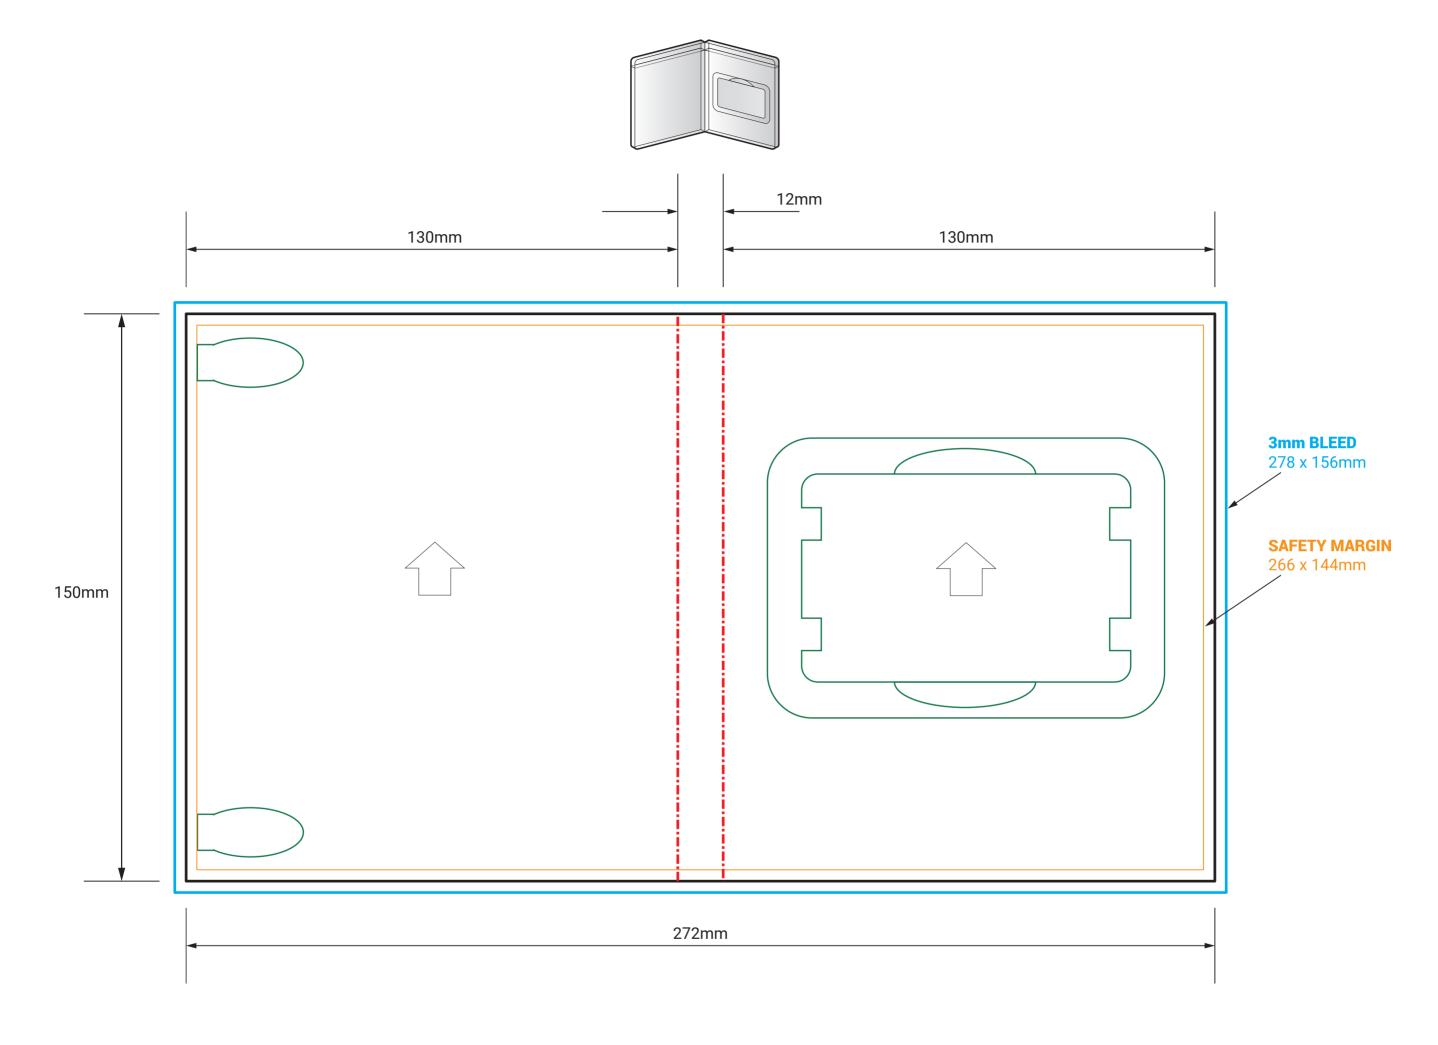

## **SLICK USB CASE** - STANDARD CARD **INSIDE**

THIS TEMPLATE IS 1:1 SCALE

EMAIL: SALES@IUSB.COM.AU PH: 1300 985 133

## **IMPORTANT**

- IMPORTANT INFO SHOULD MUST BE INSIDE SAFETY MARGINS
- FINAL ART MUST HAVE 3MM BLEED ON EACH CUT EDGE
- FINAL ART MUST BE CMYK AND 300 DPI
- PLEASE OUTLINE ALL FONTS
- SAVE ART AS PRINT READY PDF (Acrobat 6.0 (PDF 1.5) or higher)