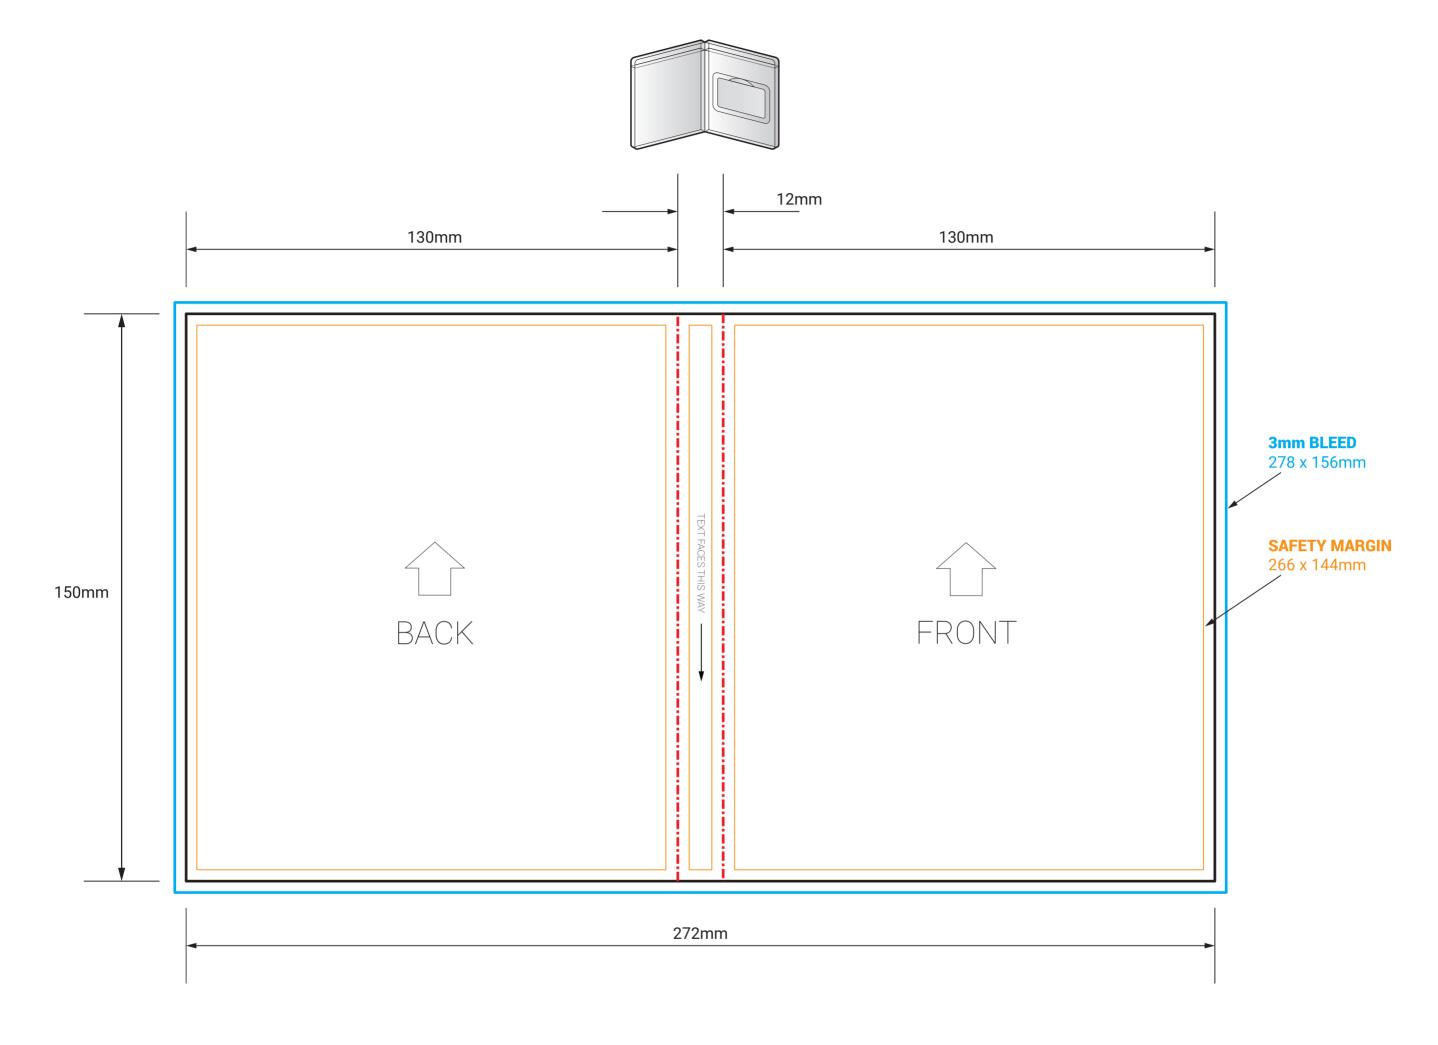

## **SLICK USB CASE** - STANDARD CARD **FRONT**

THIS TEMPLATE IS 1:1 SCALE

EMAIL: SALES@IUSB.COM.AU PH: 1300 985 133

## **IMPORTANT**

- IMPORTANT INFO SHOULD MUST BE INSIDE SAFETY MARGINS
- FINAL ART MUST HAVE 3MM BLEED ON EACH CUT EDGE
- FINAL ART MUST BE CMYK AND 300 DPI
- PLEASE OUTLINE ALL FONTS
- SAVE ART AS PRINT READY PDF (Acrobat 6.0 (PDF 1.5) or higher)