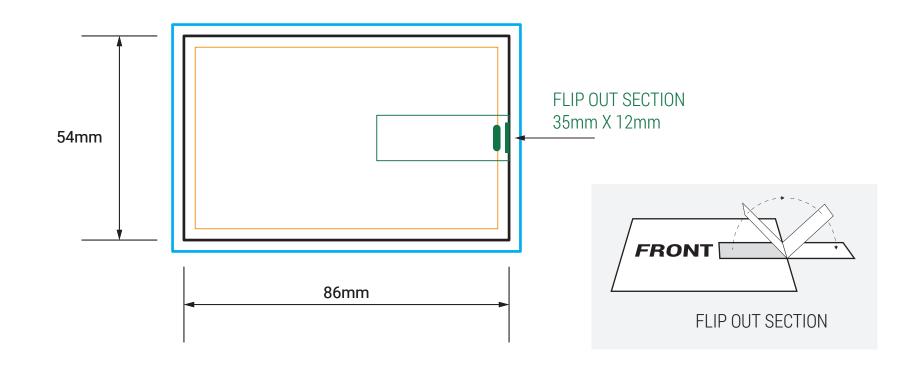

## **USB - CARD** TEMPLATE **FRONT**

**BLEED** 

**USB DIMENSIONS** 

**SAFETY MARGIN** 

92mm x 60mm

86mm x 54mm

80mm x 48mm

THIS TEMPLATE IS 1:1 SCALE

## **IMPORTANT**

- FINAL ART MUST HAVE 3MM BLEED ON EACH EDGE
- FINAL ART MUST BE CMYK AND 300 DPI
- PLEASE OUTLINE ALL FONTS
- SAVE ART AS PRINT READY PDF