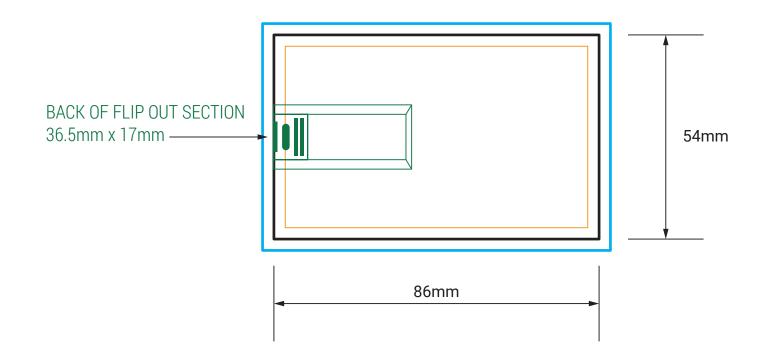

## USB - CARD TEMPLATE BACK

**BLEED** 

92mm x 60mm

**USB DIMENSIONS** 

**SAFETY MARGIN** 

86mm x 54mm

80mm x 48mm

THIS TEMPLATE IS 1:1 SCALE

## **IMPORTANT**

- FINAL ART MUST HAVE 3MM BLEED ON EACH EDGE
- FINAL ART MUST BE CMYK AND 300 DPI
- PLEASE OUTLINE ALL FONTS
- SAVE ART AS PRINT READY PDF